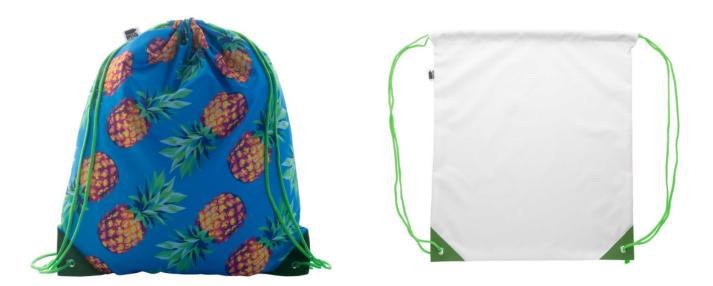

# **CREADRAW PLUS RPET CUSTOM DRAWSTRING BAG**

### Specification

Custom made drawstring bag with reinforced PU leather corners and matching colour strings, 190T RPET polyester. With all over sublimation printed graphics and distinctive RPET label. MOQ: 50 pcs.